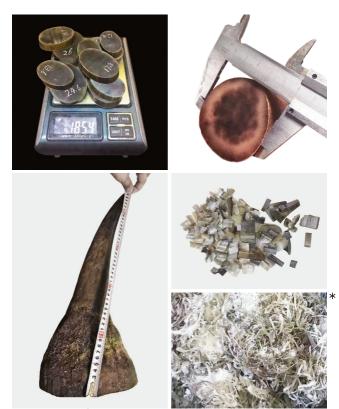

## ช้าง

บัญชีไซเตส หมายเลข

1/11

งาช้าง

## ช้าง

บัญชีไซเตส หมายเลข

1/11

หาง ขน และหนัง

\* ผงที่ทำจากหนังสัตว์

\* เค้กหรือกาวที่ทำจากกระดูกสัตว์

\* ชิ้นส่วนของเขาสัตว์ที่ได้จากการขูดหรือไส

\* ชิ้นส่วนของเขาสัตว์ที่ได้จากการขูดหรือไส