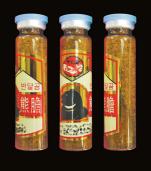

## ช้าง

บัญชีไซเตส หมายเลข

1/11

หาง ขน และหนัง

\* ผงที่ทำจากหนังสัตว์

\* เค้กหรือกาวที่ทำจากกระดูกสัตว์

\* ชิ้นส่วนของเขาสัตว์ที่ได้จากการขูดหรือไส

\* ชิ้นส่วนของเขาสัตว์ที่ได้จากการขูดหรือไส