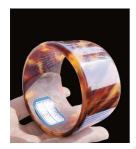

## ช้าง

บัญชีไซเตส หมายเลข

1/11

งาช้าง

## ช้าง

บัญชีไซเตส หมายเลข

1/11

หาง ขน และหนัง

\* ผงที่ทำจากหนังสัตว์

\* เค้กหรือกาวที่ทำจากกระดูกสัตว์

\* ชิ้นส่วนของเขาสัตว์ที่ได้จากการขูดหรือไส

\* ชิ้นส่วนของเขาสัตว์ที่ได้จากการขูดหรือไส