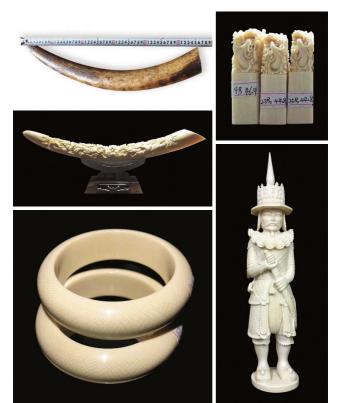

## ช้าง

บัญชีไซเตส หมายเลข

1/11

งาช้าง

## ช้าง

บัญชีไซเตส หมายเลข

1/11

หาง ขน และหนัง

\* ผงที่ทำจากหนังสัตว์

\* เค้กหรือกาวที่ทำจากกระดูกสัตว์

\* ชิ้นส่วนของเขาสัตว์ที่ได้จากการขูดหรือไส

\* ชิ้นส่วนของเขาสัตว์ที่ได้จากการขูดหรือไส