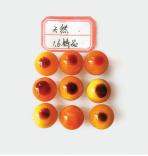

## ช้าง

บัญชีไซเตส หมายเลข

1/11

หาง ขน และหนัง

\* ผงที่ทำจากหนังสัตว์

\* เค้กหรือกาวที่ทำจากกระดูกสัตว์

\* ชิ้นส่วนของเขาสัตว์ที่ได้จากการขูดหรือไส

\* ชิ้นส่วนของเขาสัตว์ที่ได้จากการขูดหรือไส