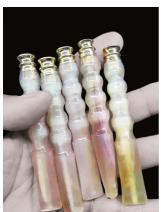

## ช้าง

บัญชีไซเตส หมายเลข

1/11

งาช้าง

## ช้าง

บัญชีไซเตส หมายเลข

1/11

หาง ขน และหนัง

\* ผงที่ทำจากหนังสัตว์

\* เค้กหรือกาวที่ทำจากกระดูกสัตว์

\* ชิ้นส่วนของเขาสัตว์ที่ได้จากการขูดหรือไส

\* ชิ้นส่วนของเขาสัตว์ที่ได้จากการขูดหรือไส