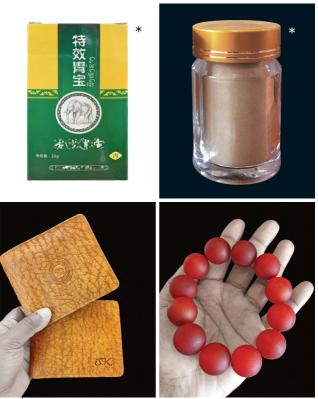

## ช้าง

บัญชีไซเตส หมายเลข

1/11

หาง ขน และหนัง

\* ผงที่ทำจากหนังสัตว์

\* เค้กหรือกาวที่ทำจากกระดูกสัตว์

\* ชิ้นส่วนของเขาสัตว์ที่ได้จากการขูดหรือไส

\* ชิ้นส่วนของเขาสัตว์ที่ได้จากการขูดหรือไส