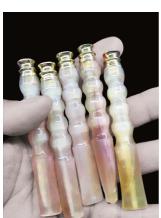

ဆင်

က

ဆင်စွယ်

အမြှီး၊ အမွှေး၊ နှင့် အရေပြား/အရေခွံ

\star အရေခွံဖြင့်လုပ်ထားသောပေါင်ဒါမှုန့်