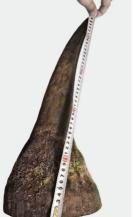

ဆင်

က

ဆင်စွယ်

အမြှီး၊ အမွှေး၊ နှင့် အရေပြား/အရေခွံ

\star အရေခွံဖြင့်လုပ်ထားသောပေါင်ဒါမှုန့်