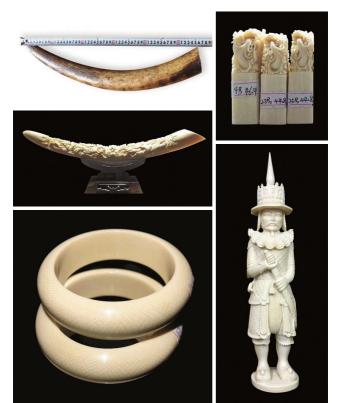

ဆင်

က

ဆင်စွယ်

အမြှီး၊ အမွှေး၊ နှင့် အရေပြား/အရေခွံ

\star အရေခွံဖြင့်လုပ်ထားသောပေါင်ဒါမှုန့်