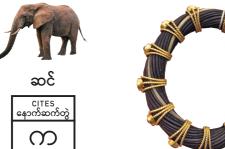

ဆင်

က

ဆင်စွယ်

အမြှီး၊ အမွှေး၊ နှင့် အရေပြား/အရေခွံ

\star အရေခွံဖြင့်လုပ်ထားသောပေါင်ဒါမှုန့်