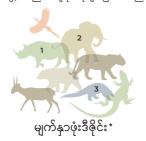

### ဤလမ်းညွှန်တွင် ပါဝင်သော သရုပ်ပြပုံများမှာ TRAFFIC အဖွဲ့အစည်း၏ မူပိုင် ပုံများဖြစ်ပါသည်။

- Richard Edwards / WWF-UK
- 2 Patrick Bentley / WWF-US
- 3 Bob Comix / Creazilla
- \* မျက်နှာဖုံးဒီဖိုင်းပုံမှာ မူရင်းဓာတ်ပုံကို သရုပ်ပြပုံ အဖြစ် ပြန်လည် ဒီဖိုင်းဆွဲထားခြင်းဖြစ်သည်။

## တိရစ္ဆာန်များ

- ဆင် ကျား
- င်ဂါတောဆိတ်မျိုးနွယ် အောက်ချင်းမြီးရည်ငှက်
- လိပ်စွန်/ ဘီးလိပ်
- ကောဆိုက်
- ကန်းလိပ်

- စပါးကြီးမြွေ/ စပါးအုံးမြွေ © Urs Wov / WWF

- © Conor McDonnell / WWF-UK
- © Souvik Kundu / WWF
- © Richard Edwards / WWF-UK
- © Victortvakht / Dreamstime.com
- © Muhammad Alzahri Darus
- © Wildlife Reserves Singapore
- © Doug Perrine / WWF / naturepl.com
- © Jesada Sabai / Shutterstock
- © Satit Srihin / Dreamstime com
- © Wildlife Reserves Singapore
- © Amwu / Dreamstime com